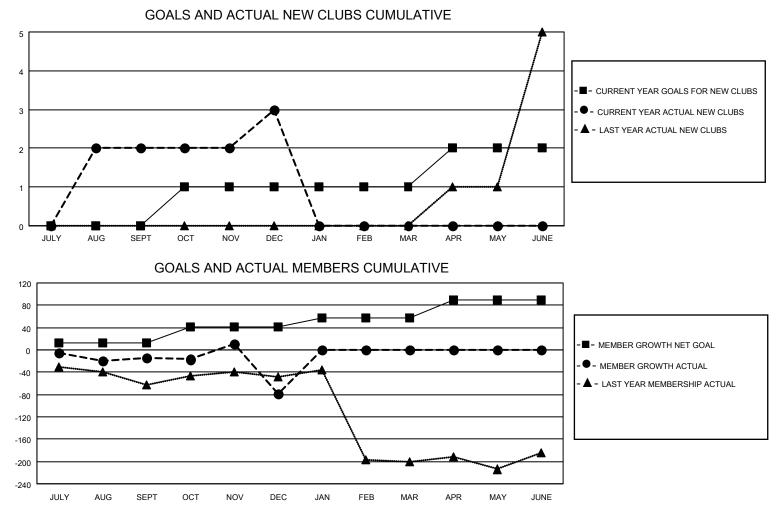

## LOCATION PHILIPPINES

District 301 B1

Results as of: 12/31/2021

| Clubs                 |               |           |               | Members               |                        |                         |                                                    |
|-----------------------|---------------|-----------|---------------|-----------------------|------------------------|-------------------------|----------------------------------------------------|
| RESULTS FOR 2021-2022 |               |           |               | RESULTS FOR 2021-2022 |                        |                         |                                                    |
| QUARTER               | NEW CLUB GOAL | NEW CLUBS | DROPPED CLUBS | QUARTER MEMI          | BER GROWTH NET<br>GOAL | MEMBER GROWTH<br>ACTUAL | DROPPED<br>MEMBERS ACTUAL<br>(including transfers) |
| JULY/AUG/SEPT         | 0             | 2         | 2             | JULY/AUG/SEPT         | 12                     | 82                      | 92                                                 |
| OCT/NOV/DEC           | 1             | 1         | 5             | OCT/NOV/DEC           | 30                     | 65                      | 128                                                |
| JAN/FEB/MAR           | 0             | 0         | 0             | JAN/FEB/MAR           | 15                     | 0                       | 0                                                  |
| APR/MAY/JUNE          | 1             | 0         | 0             | APR/MAY/JUNE          | 32                     | 0                       | 0                                                  |